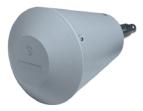

#### Optional accessories

| 1409810 | Large field radiator for Radarmed         |
|---------|-------------------------------------------|
| 1409811 | Longitudinal field radiator for Radarmed  |
| 1409812 | Local field radiator Ø 17 cm for Radarmed |
| 3441306 | Neon checklight                           |
| 1480803 | Earth potential-equalization cable 5 m    |
| 3442022 | Protective goggles                        |

1409811

1409812

3442022