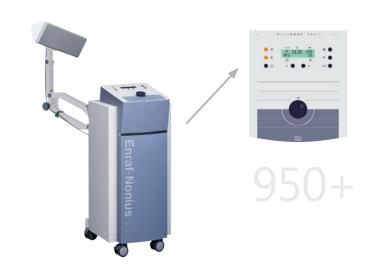

1435901 Radarmed 650+

Unit for continuous en pulsed microwave therapy. Dosage and treatment time are digitally displayed on screen. They are easy to set with the push buttons.

#### 1435921 Radarmed 950+

Like the Radarmed 650+, but with LCD-screen. User-friendliness and functionality are essential. The parameters are conveniently arranged on the illuminated display. The parameters are easily and swiftly installed by means of the central control and push buttons. Besides, treatment protocols can be saved.