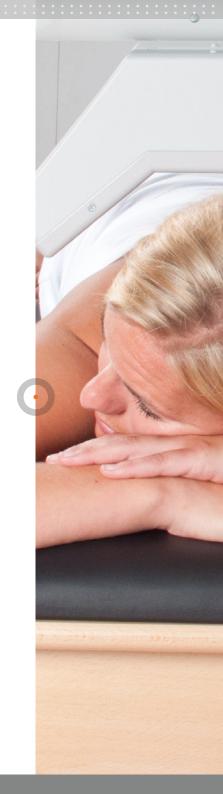

Unit for microwave therapy

The Radarmed 650+ and 950+ are units for continuous and pulsed microwave therapy with a frequency of 2450 MHz (12 cm waves). The options for dosage are based on the warmth sensation of the patient. This is considered a big advantage and also makes microwave a safe therapy. Microwave therapy is simple to apply thanks to the unipolar application. The radiatormakes no contact with the patient and is simple, safe and hygienic to apply.