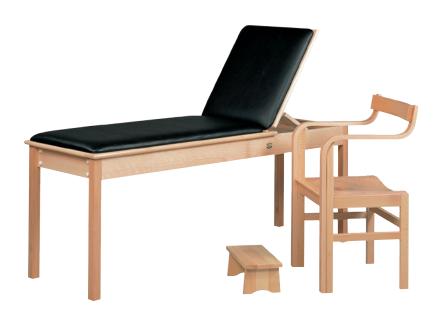

## Furniture for shortwave and microwave

Special for treatment with shortwave and microwave equipment we offer various furniture. With this furniture there won't occur any heat concentrated areas.

3441401 Treatment chair, clear lacquered wood

3441337 Treatment couch, clear lacquered wood, 190x60x75 cm

3441338 Footrest, clear lacquered wood

Unit for microwave therapy