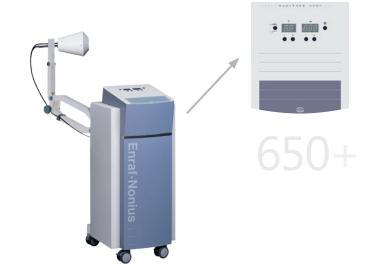

1435901 Radarmed 650+

Unit for continuous en pulsed microwave therapy. Dosage and treatment time are digitally displayed on screen. They are easy to set with the push buttons.

#### 1435921 Radarmed 950+

Like the Radarmed 650+, but with LCD-screen. User-friendliness and functionality are essential. The parameters are conveniently arranged on the illuminated display. The parameters are easily and swiftly installed by means of the central control and push buttons. Besides, treatment protocols can be saved.