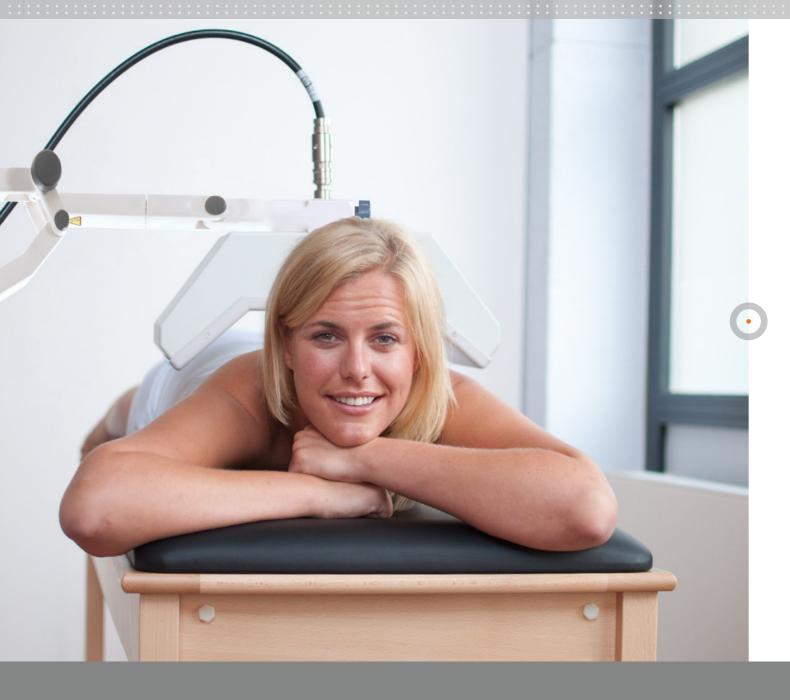

Unit for microwave therapy

The Radarmed 650+ and 950+ are units for continuous and pulsed microwave therapy with a frequency of 2450 MHz (12 cm waves). The options for dosage are based on the warmth sensation of the patient. This is considered a big advantage and also makes microwave a safe therapy. Microwave therapy is simple to apply thanks to the unipolar application. The radiatormakes no contact with the patient and is simple, safe and hygienic to apply.

1435901 Radarmed 650+

Unit for continuous en pulsed microwave therapy. Dosage and treatment time are digitally displayed on screen. They are easy to set with the push buttons.

#### 1435921 Radarmed 950+

Like the Radarmed 650+, but with LCD-screen. User-friendliness and functionality are essential. The parameters are conveniently arranged on the illuminated display. The parameters are easily and swiftly installed by means of the central control and push buttons. Besides, treatment protocols can be saved.