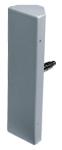

#### Optional accessories

| 1409810 | Large field radiator for Radarmed         |
|---------|-------------------------------------------|
| 1409811 | Longitudinal field radiator for Radarmed  |
| 1409812 | Local field radiator Ø 17 cm for Radarmed |
| 3441306 | Neon checklight                           |
| 1480803 | Earth potential-equalization cable 5 m    |
| 3442022 | Protective goggles                        |

1409811

1409812

3442022