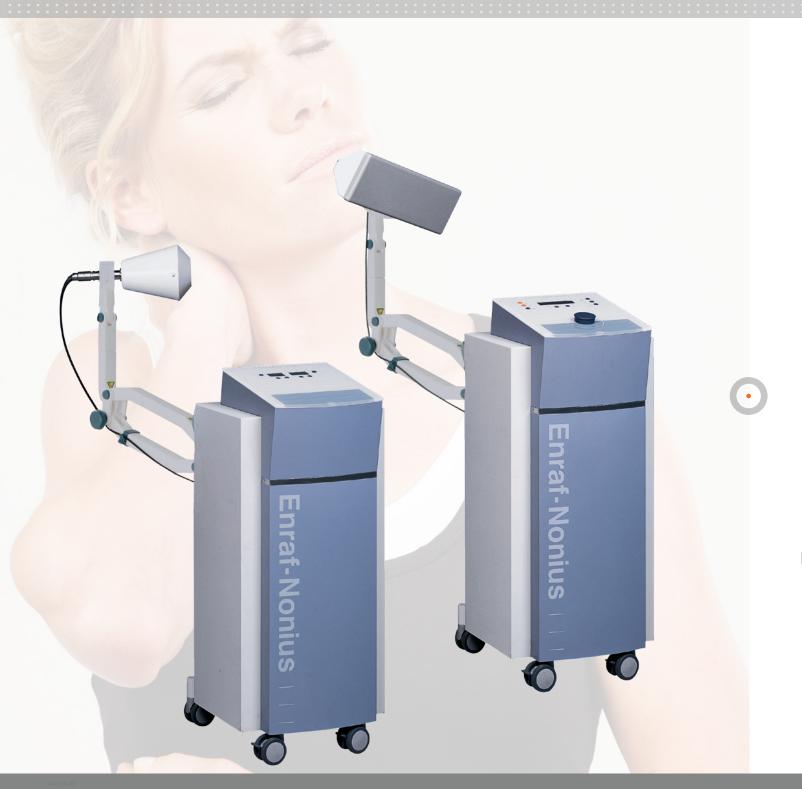

Unit for microwave therapy

The Radarmed 650+ and 950+ are units for continuous and pulsed microwave therapy with a frequency of 2450 MHz (12 cm waves). The options for dosage are based on the warmth sensation of the patient. This is considered a big advantage and also makes microwave a safe therapy. Microwave therapy is simple to apply thanks to the unipolar application. The radiatormakes no contact with the patient and is simple, safe and hygienic to apply.

1435901 Radarmed 650+

Unit for continuous en pulsed microwave therapy. Dosage and treatment time are digitally displayed on screen. They are easy to set with the push buttons.

#### 1435921 Radarmed 950+

Like the Radarmed 650+, but with LCD-screen. User-friendliness and functionality are essential. The parameters are conveniently arranged on the illuminated display. The parameters are easily and swiftly installed by means of the central control and push buttons. Besides, treatment protocols can be saved.